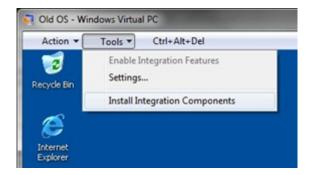

## install windows virtual pc integration components

After the Integration Components package is installed, you can turn some of the integration features on or off by modifying the virtual machine settings.

Microsoft Virtual PC is my choice to run Windows virtual machines. However, installing Linux on Virtual PC is not something I would recommend. Main reason is the lack.