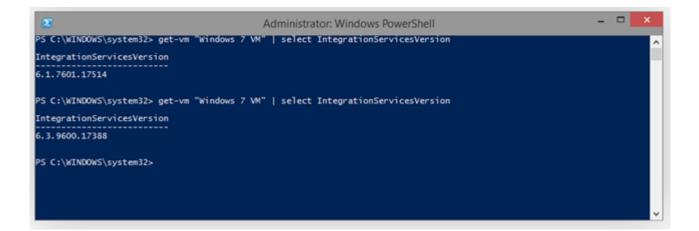

## install windows virtual pc integration components

## Download install windows virtual pc integration components

History. Connectix Virtual PC, Microsoft Virtual PC 2004, Microsoft Virtual PC 2007, and Windows Virtual PC are successive versions of the same software.